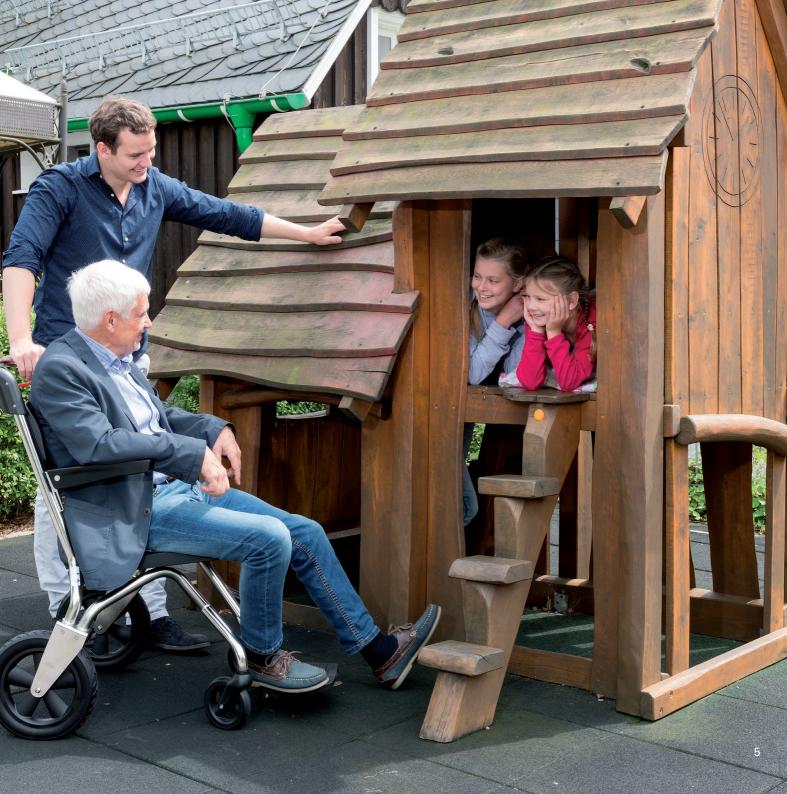

# Hotels and restaurants mobility

Your added value

provita.de

In a society that is becoming older, more agile and more mobile - put down a marker. Hotel and restaurant visits are at the start and end of long days full of activities with family and friends. Whether a city tour, a visit to a museum, a shopping trip or hiking: when we are tired, we appreciate a good level of comfort to start or end the day in a relaxed way. Enable your guests to enjoy a relaxed stay at your premises, a carefree evening walk or a tour in town. SAM allows your guests to actively participate and join in! In comparison to classic wheelchair rental, our mobile chairs are a popular choice where this chair does not give the user the impression of being ill and restricted - mobility support is part of everyday life. The modern, understated design of SAM

allows anyone with limited mobility to enjoy a relaxed and unrestricted stay, for example through:

- an integrated safety braking system that is gentle on the hands.
- the use of high quality materials,
- a space saving design, folding armrests and footrest,
- durable, low noise and fail-safe tyres.