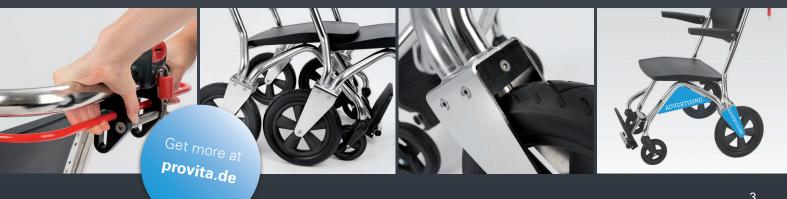

allows anyone with limited mobility to enjoy a relaxed and unrestricted stay, for example through:

- an integrated safety braking system that is gentle on the hands.
- the use of high quality materials,
- a space saving design, folding armrests and footrest,
- durable, low noise and fail-safe tyres.

The well-thought-out accessories (seat belt, parking station, etc.) and the options for individual advertising of this service make SAM a comprehensive and carefree package for everyone.